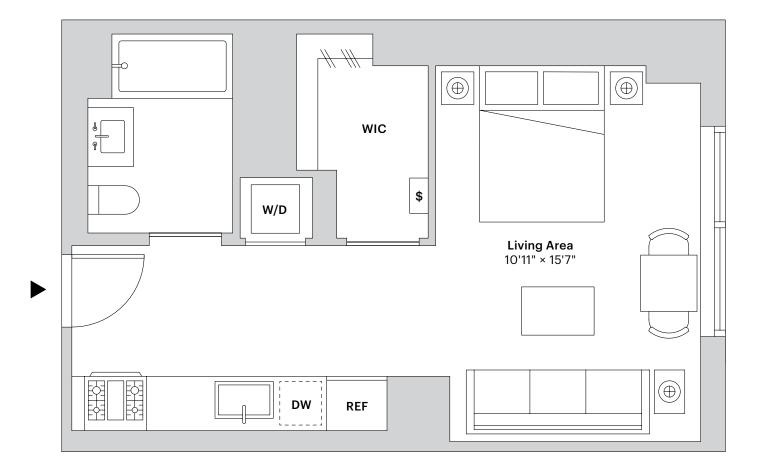

## **SELEVEN**

## **Residence Features**

- Six-inch wide-plank white oak floors
- Solar shades in all major rooms
- In-residence washer and dryer
- Walk-in closet w/ personal safe
- Individually controlled central heating and cooling
- Caesarstone countertop and backsplash
- Stainless steel counter-depth refrigerators with ice makers
- Stainless-steel gas range
- Bosch panelized dishwasher
- Kitchen with under cabinet lighting
- Bathroom custom vanities with Caesarstone countertops
- Bathroom full height custom medicine cabinets
- Full-height mirror and integral medicine lockboxes

## **Amenities**

- 30,000-square-feet of staffed and programmed interior amenities, and over 30,000-square-feet of outdoor amenities spread across four levels
- Outdoor pool surrounded by comfortable lounge